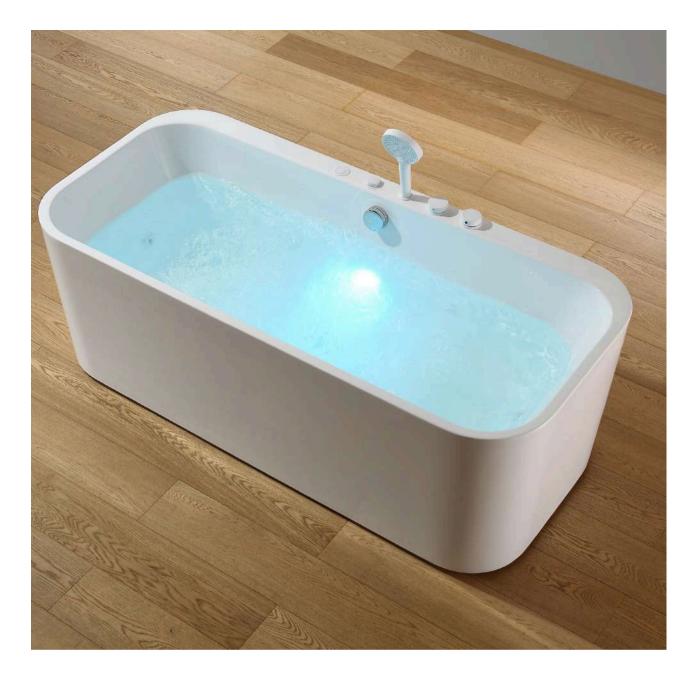

# WA1024 Massage Bathtub

#### **Dimensions**

• Size: 1700X800X670

• Net.Weight / Gross .Weight: 53KG/96kg

#### Control Panel

• Air Switch on/off control panel

#### **Included Functions**

- Water massage
- LED light

# **Included Components**

- 6 Large hydro massage jets included
- 1 Water pump included with a rated power of 0.9 kW.
- Drainer and faucet
- Maximum water capacity 260L
- Maximum discharge time 6min