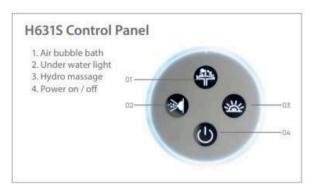

-------------------------------------------------|
|                                                                                                                                                                                  |
|                                                                                                                                                                                  |
|                                                                                                                                                                                  |
|                                                                                                                                                                                  |

# **Control Panels**











# WA1024 Massage Bathtub

#### **Dimensions**

• Size: 1700X800X670

• Net.Weight / Gross .Weight: 53KG/96kg

#### Control Panel

• Air Switch on/off control panel

#### **Included Functions**

- Water massage
- LED light

#### Control Panel:



# **Included Components**

- 6 Large hydro massage jets included
- 1 Water pump included with a rated power of 0.9 kW.
- Drainer and faucet
- Maximum water capacity 260L
- Maximum discharge time 6min

#### Certification

• ISO 9001

#### Standard features (Pneumatic)













# WA1027 Massage Bathtub

#### **Dimensions**

• Size: 1700X800X600

• Net.Weight / Gross .Weight: 55KG/90KG

#### **Control Panel**

• Air Switch on/off control panel

#### **Included Functions**

- Water massage
- LED light

# **Included Components**

- 6 Large h