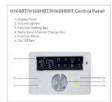

d with a rated power of 3KW
- 1 Air pump included
- Drainer & faucet
- Maximum water capacity 310L
- Maximum discharge time 7min

#### Certification

• ISO 9001

Control Panel:

















# WU0822L Massage Bathtub

#### **Dimensions**

• Size: 1800X1400X665

• Net.Weight / Gross .Weight: 126kg/172kg

#### **Control Panel**

• H168HBBT control panel

## **Included Functions**

- Water massage & bottom air bubble
- LED light
- Heater & O3
- FM radio & Blue tooth
- · Water inlet system

### **Included Components**

- 8 Large hydro massage jets included
- 12 Neckside jets Included
- 1 Water pump included with a rated power of 3.55KW
- 1 Air pump included
- Drainer & faucet
- Maximum water capacity 517L
- Maximum discharge time 6.5min

#### Certification

• ISO 9001

#### Control Panel:



#### Standard features



























# SAA201L-178-1 Massage Bathtub

#### **Dimensions**

• Size: 1700X800X640

• Net.Weight / Gross .Weight: 70kg/102kg

#### **Control Panel**

• H2508 Control panel

#### **Included Functions**

- Water massage & bottom air bubble
- Heater & O3

### **Included Components**

- 6 Large hydro massage jets included
- 1 Water pump included with a rated power of 2.2KW
- 1 Air pump included
- Drainer & faucet
- Maximum water capacity 320L
- Maximum discharge time 5.5min

#### Certification

• ISO 9001

#### Control Panel:



#### Standard feature



















Manual Operation Pipe-Cleani



# SAAA309 Massage Bathtub

#### **Dimensions**

• Size: 2000X950X730

• Net.Weight / Gross .Weight: 81kg/124kg

#### **Control Panel**

• 309 thermostat