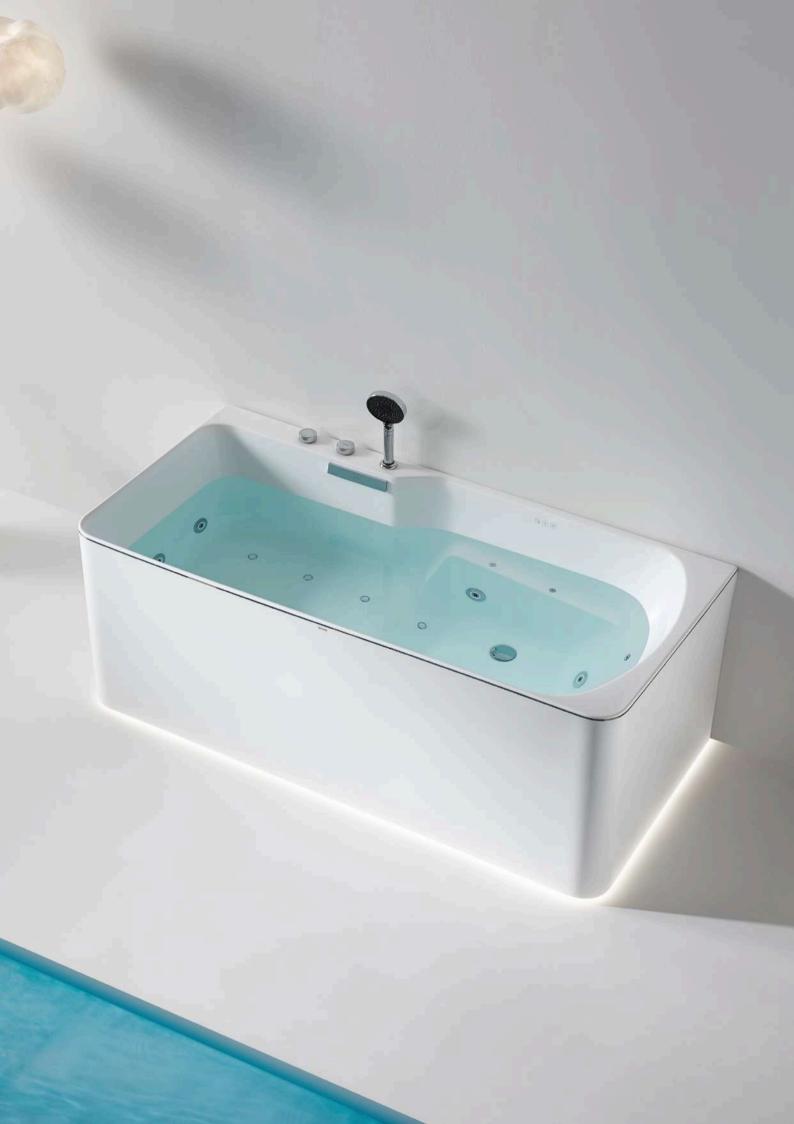

# WA1024 Massage Bathtub

#### **Dimensions**

• Size: 1700X800X670

• Net.Weight / Gross .Weight: 53KG/96kg

#### Control Panel

• Air Switch on/off control panel

#### **Included Functions**

- Water massage
- LED light

# **Included Components**

- 6 Large hydro massage jets included
- 1 Water pump included with a rated power of 0.9 kW.
- Drainer and faucet
- Maximum water capacity 260L
- Maximum discharge time 6min