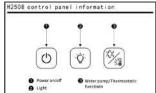

de jets Included
- 1 Water pump included with a rated power of 3.55KW
- 1 Air pump included
- Drainer & faucet
- Maximum water capacity 517L
- Maximum discharge time 6.5min

#### Certification

• ISO 9001

#### Control Panel:



#### Standard features



























# SAA201L-178-1 Massage Bathtub

#### **Dimensions**

• Size: 1700X800X640

• Net.Weight / Gross .Weight: 70kg/102kg

#### **Control Panel**

• H2508 Control panel

#### **Included Functions**

- Water massage & bottom air bubble
- Heater & O3

### **Included Components**

- 6 Large hydro massage jets included
- 1 Water pump included with a rated power of 2.2KW
- 1 Air pump included
- Drainer & faucet
- Maximum water capacity 320L
- Maximum discharge time 5.5min

#### Certification

• ISO 9001

#### Control Panel:



#### Standard feature



















Manual Operation Pipe-Cleani



# SAAA309 Massage Bathtub

#### **Dimensions**

• Size: 2000X950X730

• Net.Weight / Gross .Weight: 81kg/124kg

#### **Control Panel**

• 309 thermostatic massage bathtub touch system

#### **Included Functions**

- Water massage & champagne bubble
- Heater

### **Included Components**

- 6 Large hydro massage jets included
- 1 Water pump included with a rated power of 2KW
- 1 Air pump included
- Maximum water capacity 270L
- Maximum discharge time 8min

#### Certification

• ISO 9001

#### Control Panel:

























www.rocell.com I 0766 22 33 44