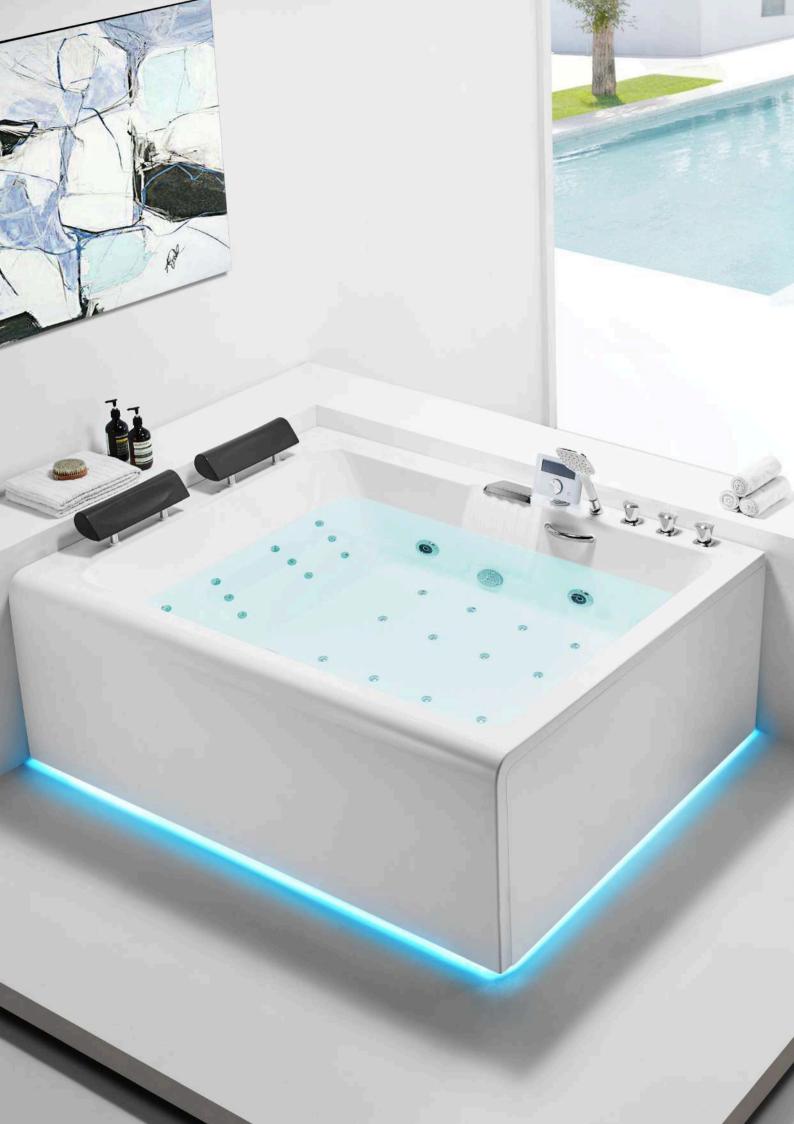

# SAA201L-178-1 Massage Bathtub

#### **Dimensions**

• Size: 1700X800X640

• Net.Weight / Gross .Weight: 70kg/102kg

#### **Control Panel**

• H2508 Control panel

#### **Included Functions**

- Water massage & bottom air bubble
- Heater & O3

### **Included Components**

- 6 Large hydro massage jets included
- 1 Water pump included with a rated power of 2.2KW
- 1 Air pump included
- Drainer & faucet
- Maximum water capacity 320L
- Maximum discharge time 5.5min

#### Certification

• ISO 9001