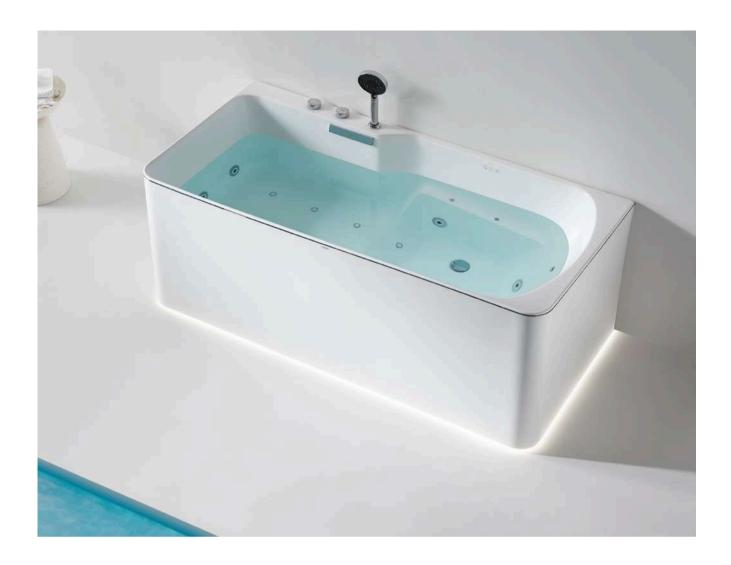

# WA1024 Massage Bathtub

#### **Dimensions**

• Size: 1700X800X670

• Net.Weight / Gross .Weight: 53KG/96kg

#### Control Panel

• Air Switch on/off control panel

#### **Included Functions**

- Water massage
- LED light

# **Included Components**

- 6 Large hydro massage jets included
- 1 Water pump included with a rated power of 0.9 kW.
- Drainer and faucet
- Maximum water capacity 260L
- Maximum discharge time 6min