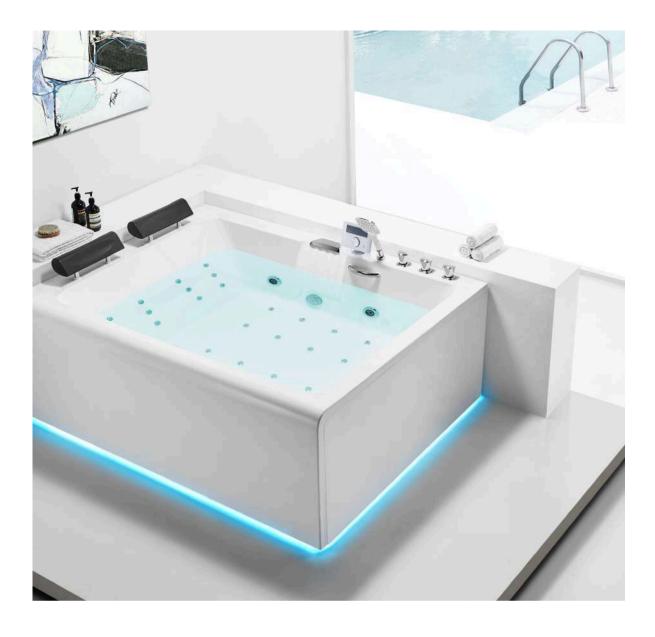

# SPA BATHS

| Indulge in ultimate relaxation with our new massage bathtub collection.  Experience soothing comfort, innovative design, advanced features, and luxurious comfort in every soak. |
|----------------------------------------------------------------------------------------------------------------------------------------------------------------------------------|
|                                                                                                                                                                                  |
|                                                                                                                                                                                  |
|                                                                                                                                                                                  |
|                                                                                                                                                                                  |

# WA1024 Massage Bathtub

#### **Dimensions**

• Size: 1700X800X670

• Net.Weight / Gross .Weight: 53KG/96kg

#### Control Panel

• Air Switch on/off control panel

#### **Included Functions**

- Water massage
- LED light

# **Included Components**

- 6 Large hydro massage jets included
- 1 Water pump included with a rated power of 0.9 kW.
- Drainer and faucet
- Maximum water capacity 260L
- Maximum discharge time 6min