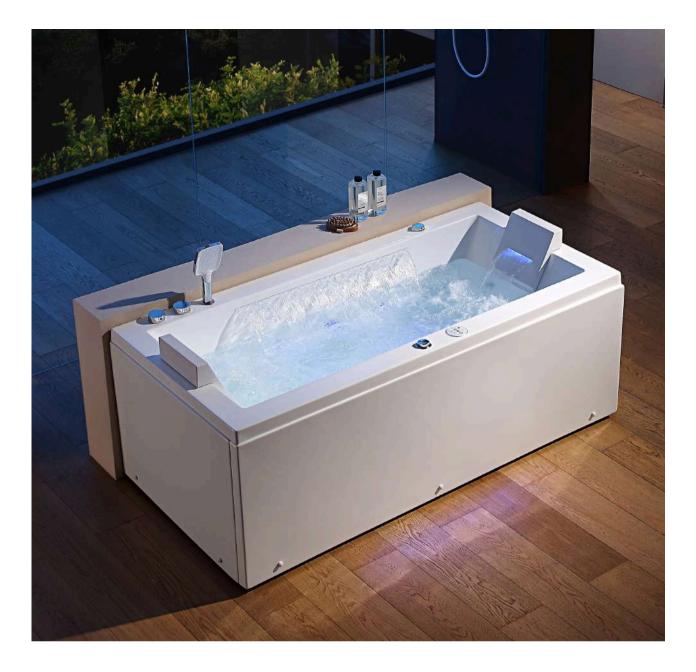

# WA1044 Massage Bathtub

#### **Dimensions**

• Size: 1700X800X630

• Net.Weight / Gross .Weight: 56kg/102kg

#### **Control Panel**

• HP811AF Control panel

#### **Included Functions**

- Water massage & champagne bubble
- LED light
- Heater & O3

# **Included Components**

- 5 Large hydro massage jets included
- 16 Neckside jets Included
- 1 Water pump included with a rated power of 3KW
- 1 Air pump included
- Drainer & faucet
- Maximum water capacity 310L
- Maximum discharge time 7min

#### Certification

• ISO 9001

Control Panel: