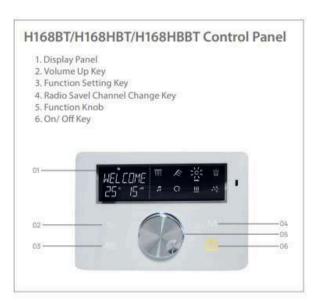

---------------------------------------------|
|                                                                                                                                                                                  |
|                                                                                                                                                                                  |
|                                                                                                                                                                                  |
|                                                                                                                                                                                  |

# **Control Panels**











# WA1024 Massage Bathtub

#### **Dimensions**

• Size: 1700X800X670

• Net.Weight / Gross .Weight: 53KG/96kg

#### Control Panel

• Air Switch on/off control panel

#### **Included Functions**

- Water massage
- LED light

#### Control Panel:



# **Included Components**

- 6 Large hydro massage jets included
- 1 Water pump included with a rated power of 0.9 kW.
- Drainer and faucet
- Maximum water capacity 260L
- Maximum discharge time 6min

#### Certification

• ISO 9001

#### Standard features (Pneumatic)













# WA1027 Massage Bathtub

#### **Dimensions**

• Size: 1700X800X600

• Net.Weight / Gross .Weight: 55KG/90KG

#### **Control Panel**

• Air Switch on/off control panel

#### **Included Functions**

- Water massage
- LED light

# **Included Components**

- 6 Large hydro