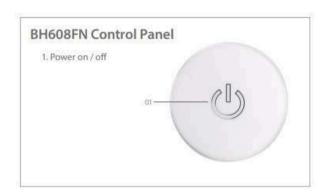

# **Control Panels**

#### Control Panel

• Air Switch on/off control panel

#### **Control Panel**

• Air Switch on/off control panel